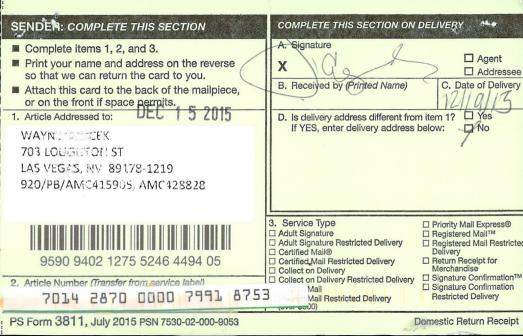

ecision affects those claims shown in the block below.

# AMC415914, AMC428829 DANGIE, CROWN KING MINE

# MINING CLAIMS DECLARED FORFEIT

The mining claims listed above have been declared forfeit as of September 1, 2015, for failure to timely file the required maintenance fee payment or small miner's maintenance fee waiver (waiver).

Claimants are required to pay an annual non-refundable maintenance fee of \$155 per 20 acres or portion thereof, or submit a waiver, on or before September 1 of each year. These requirements were established by 30 U.S.C. 28f-1, as amended, and 43 CFR 3834 and 3835.

Our records do not show receipt of a maintenance fee payment or small miner waiver filed on or before the due date. Therefore, the claims listed above are forfeit.

# **Reclamation Requirements**









reclaim the land to the satisfaction of the authorized officer as required in 43 CFR Subpart 3809, BLM will issue an order of noncompliance under 43 CFR 3809.601(a). If you fail to comply with the non-compliance order, BLM may take further action under 43 CFR 3809.604. Failure to conduct reclamation is a prohibited act that may subject you to criminal penalties. See 43 CFR 3809.605(h) and 43 CFR 3809.700.

### **Appeal Procedures**

This decision may be appealed to the Interior Board of Land Appeals, Office of the Secretary, in accordance with the regulations contained in 43 CFR, Part 4, and the enclosed Form 1842-1. If an appeal is taken, your notice of appeal must be filed in this office (at the above address) within 30 days from receipt of this decision. The appellant has the bu