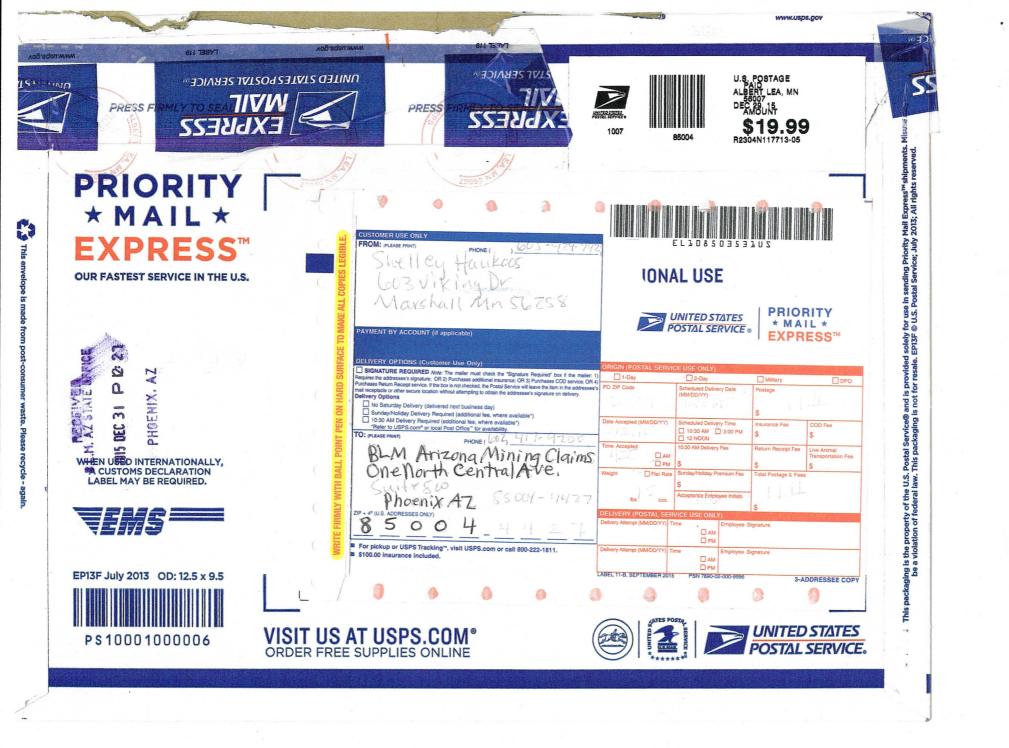

|            |  |
|          | EXPIRES:                                                                      | 02/2017                                                        |             |            |  |
|          | SIGNATURE:                                                                    |                                                                |             |            |  |

|             | REM      | IARKS    | 25   |  |   |  |
|-------------|----------|----------|------|--|---|--|
|             |          |          |      |  |   |  |
| <br>. 11 .1 | 110 11 1 | 1 5 1111 | <br> |  | - |  |

This receipt was generated by the automated BLM Collections and Billing System and is a paper representation of a portion of the official electronic record contained therein.



2.' Type' of labor and improvements (specify what was done and give the total value for that labor and improvement to show at least \$1(\_\_\_\_\_\_)r each claim). If a geological, geoch\_\_\_\_\_al, or geophysical survey was performed, as per 30 U.S.C. 28-1, reference the title of the report of survey, give cost and date of the survey and report, and indicate it was filed with the County Recorder:

| Description of Work Performed | Value of Work<br>Performed | Date Work Was<br>Performed |
|-------------------------------|----------------------------|----------------------------|
| ROAD REPAIR, DANAGE MOUSOULS  | \$H00.00                   | JURE JULY 18               |
|                               |                            |                            |
|