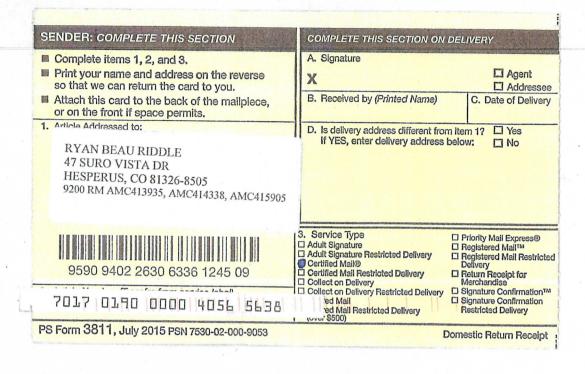

CERTIFIED MAIL - RETURN RECEIPT REQUESTED No. 7017 0190 0000 4056 5638

# DECISION

RYAN BEAU RIDDLE 47 SURO VISTA DR HESPERUS, CO 81326-8505 This decision affects those claims shown in the block below.

AMC413945, AMC413950, AMC413962, AMC414342, AMC414352, AMC414361, AMC414362, AMC414366, AMC414373, AMC414380, AMC415906 EUREKA, JUPITER, PAYROLL, CAVALIER MINE, GOLDCHAIN MINE, OATMAN SOUTHERN 1, OATMAN SOUTHERN II, PICK OF DESTINY MINE, TIPPERARY, WRIGLEY MINE, APACHE